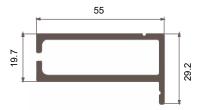

n one headbox
- Linked operation so one operating mechanism controls a number of blinds
- · Powder coating of hardware to specific RAL/BS colours
- · Zipped side channels to prevent excessive fabric movement

# N10 SPECIFICATION

Room darkening roller blinds to be Astralux 4000 with extruded aluminium headbox and side channels in standard black / white or powder coated to BS/RAL . . . . . . . . \*+ Operation by Crank / Spring / Chain / Motor\*. Fabric to be flame retardant PVC coated fibreglass in colour . . . . . . . . + Supplied and installed by an approved Astralux distributor.

\*Delete as applicable +Insert as applicable

**กรร**Plus

#### **SYSTEM 4000**





# room darkening systems



## Headboxes











## Side Channels

### **Standard Face Fix**



### **Standard Side Fix**



## **Z**ipped



## Hem Bar



# room darkening systems



# Fixing Details

### Headbox - All sizes



#### **Face Fix Side Channel**



#### **Recess Fix Side Channel**



# room darkening systems



## Rooflight System



#### Astralux products are available from:





North West, West Midlands & Wales

Pentel Contracts Limited • 2nd Floor, Lowry Mills, Lees Street, Swinton • Manchester • M27 6DB

t • 0161 872 7642

e • info@pentel-contracts.com www.pentel-contracts.com



#### Rest of UK

**Dearnleys Limited •** Units 1 - 4, Sirdar Business Park, Flanshaw Lane • Wakefield • W.Yorkshire • WF2 9HX

t • 01924 371 791

e • info@dearnleys.com www.dearnleys.com