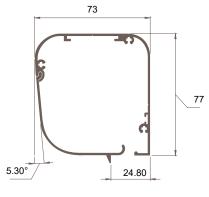

light option for angled and horizontal installations
- Twin system with two blinds in one headbox
- Linked operation so one operating mechanism controls a number of blinds
- · Powder coating of hardware to specific RAL/BS colours
- · Zipped side channels to prevent excessive fabric movement

# N10 SPECIFICATION

Room darkening roller blinds to be Astralux 4000 with extruded aluminium headbox and side channels in standard black / white or powder coated to BS/RAL . . . . . . . . \*+ Operation by Crank / Spring / Chain / Motor\*. Fabric to be flame retardant PVC coated fibreglass in colour . . . . . . . . + Supplied and installed by an approved Astralux distributor.

\*Delete as applicable +Insert as applicable

**กรร**Plus

#### **SYSTEM 4000**





# room darkening systems



## Headboxes











## Side Channels

### **Standard Face Fix**



### **Standard Side Fix**



## **Z**ipped



## Hem Bar



# room darkening systems



# Fixing Details

### Headbox - All sizes



#### **Face Fix Side Channel**



#### **Recess Fix Side Channel**



# room darkening systems



## Rooflight System



#### Astralux products are available from:





North West, West Midlands & Wales

Pentel Contracts Limited • 2nd Floor, Lowry Mills, Lees Street, Swinton • Manchester • M27 6DB

t • 0161 872 7642

e • info@pentel-contracts.com www.pentel-contracts.com



#### Rest of UK

**Dearnleys Limited •** Units 1 - 4, Sirdar Business Park, Flanshaw Lane • Wakefield • W.Yorkshire • WF2 9HX

t • 01924 371 791

e • info@dearnleys.com www.dearnleys.com