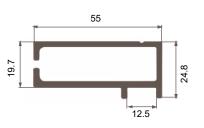

Twin system with two blinds in one headbox
- Linked operation so one operating mechanism controls a number of blinds
- · Powder coating of hardware to specific RAL/BS colours
- · Zipped side channels to prevent excessive fabric movement

# N10 SPECIFICATION

Room darkening roller blinds to be Astralux 4000 with extruded aluminium headbox and side channels in standard black / white or powder coated to BS/RAL . . . . . . . . \*+ Operation by Crank / Spring / Chain / Motor\*. Fabric to be flame retardant PVC coated fibreglass in colour . . . . . . . . + Supplied and installed by an approved Astralux distributor.

\*Delete as applicable +Insert as applicable

**กรร**Plus

#### **SYSTEM 4000**





# room darkening systems



## Headboxes











## Side Channels

### **Standard Face Fix**



### **Standard Side Fix**



## **Z**ipped



## Hem Bar



# room darkening systems



# Fixing Details

### Headbox - All sizes



#### **Face Fix Side Channel**



#### **Recess Fix Side Channel**



# room darkening systems



## Rooflight System



#### Astralux products are available from:





North West, West Midlands & Wales

Pentel Contracts Limited • 2nd Floor, Lowry Mills, Lees Street, Swinton • Manchester • M27 6DB

t • 0161 872 7642

e • info@pentel-contracts.com www.pentel-contracts.com



#### Rest of UK

**Dearnleys Limited •** Units 1 - 4, Sirdar Business Park, Flanshaw Lane • Wakefield • W.Yorkshire • WF2 9HX

t • 01924 371 791

e • info@dearnleys.com www.dearnleys.com