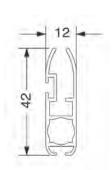

n so one operating mechanism controls a number of blinds
- · Powder coating of hardware to specific RAL/BS colours
- · Zipped side channels to prevent excessive fabric movement

# N10 SPECIFICATION

Room darkening roller blinds to be Astralux 4000 with extruded aluminium headbox and side channels in standard black / white or powder coated to BS/RAL . . . . . . . . \*+ Operation by Crank / Spring / Chain / Motor\*. Fabric to be flame retardant PVC coated fibreglass in colour . . . . . . . . + Supplied and installed by an approved Astralux distributor.

\*Delete as applicable +Insert as applicable

**กรร**Plus

#### **SYSTEM 4000**





# room darkening systems



## Headboxes











## Side Channels

### **Standard Face Fix**



### **Standard Side Fix**



## **Z**ipped



## Hem Bar



# room darkening systems



# Fixing Details

### Headbox - All sizes



#### **Face Fix Side Channel**



#### **Recess Fix Side Channel**



# room darkening systems



## Rooflight System



#### Astralux products are available from:





North West, West Midlands & Wales

Pentel Contracts Limited • 2nd Floor, Lowry Mills, Lees Street, Swinton • Manchester • M27 6DB

t • 0161 872 7642

e • info@pentel-contracts.com www.pentel-contracts.com



#### Rest of UK

**Dearnleys Limited •** Units 1 - 4, Sirdar Business Park, Flanshaw Lane • Wakefield • W.Yorkshire • WF2 9HX

t • 01924 371 791

e • info@dearnleys.com www.dearnleys.com