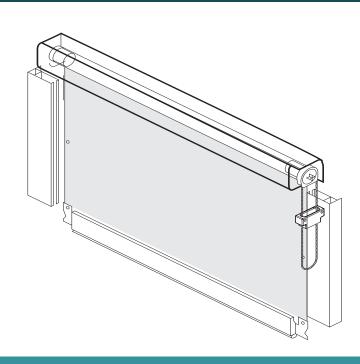

cessive fabric movement could occur
- · Rooflight option for angled and horizontal installations
- Twin system with two blinds in one headbox
- Linked operation so one operating mechanism controls a number of blinds
- · Powder coating of hardware to specific RAL/BS colours
- · Zipped side channels to prevent excessive fabric movement

# N10 SPECIFICATION

Room darkening roller blinds to be Astralux 4000 with extruded aluminium headbox and side channels in standard black / white or powder coated to BS/RAL . . . . . . . . \*+ Operation by Crank / Spring / Chain / Motor\*. Fabric to be flame retardant PVC coated fibreglass in colour . . . . . . . . + Supplied and installed by an approved Astralux distributor.

\*Delete as applicable +Insert as applicable

**กรร**Plus

#### **SYSTEM 4000**





# room darkening systems



## Headboxes











## Side Channels

### **Standard Face Fix**



### **Standard Side Fix**



## **Z**ipped



## Hem Bar



# room darkening systems



# Fixing Details

### Headbox - All sizes



#### **Face Fix Side Channel**



#### **Recess Fix Side Channel**



# room darkening systems



## Rooflight System



#### Astralux products are available from:





North West, West Midlands & Wales

Pentel Contracts Limited • 2nd Floor, Lowry Mills, Lees Street, Swinton • Manchester • M27 6DB

t • 0161 872 7642

e • info@pentel-contracts.com www.pentel-contracts.com



#### Rest of UK

**Dearnleys Limited •** Units 1 - 4, Sirdar Business Park, Flanshaw Lane • Wakefield • W.Yorkshire • WF2 9HX

t • 01924 371 791

e • info@dearnleys.com www.dearnleys.com