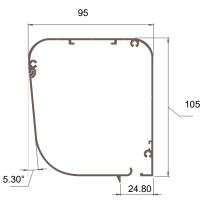

t option for angled and horizontal installations
- Twin system with two blinds in one headbox
- Linked operation so one operating mechanism controls a number of blinds
- · Powder coating of hardware to specific RAL/BS colours
- · Zipped side channels to prevent excessive fabric movement

# N10 SPECIFICATION

Room darkening roller blinds to be Astralux 4000 with extruded aluminium headbox and side channels in standard black / white or powder coated to BS/RAL . . . . . . . . \*+ Operation by Crank / Spring / Chain / Motor\*. Fabric to be flame retardant PVC coated fibreglass in colour . . . . . . . . + Supplied and installed by an approved Astralux distributor.

\*Delete as applicable +Insert as applicable

**กรร**Plus

#### **SYSTEM 4000**





# room darkening systems



## Headboxes











## Side Channels

### **Standard Face Fix**



### **Standard Side Fix**



## **Z**ipped



## Hem Bar



# room darkening systems



# Fixing Details

### Headbox - All sizes



#### **Face Fix Side Channel**



#### **Recess Fix Side Channel**



# room darkening systems



## Rooflight System



#### Astralux products are available from:





North West, West Midlands & Wales

Pentel Contracts Limited • 2nd Floor, Lowry Mills, Lees Street, Swinton • Manchester • M27 6DB

t • 0161 872 7642

e • info@pentel-contracts.com www.pentel-contracts.com



#### Rest of UK

**Dearnleys Limited •** Units 1 - 4, Sirdar Business Park, Flanshaw Lane • Wakefield • W.Yorkshire • WF2 9HX

t • 01924 371 791

e • info@dearnleys.com www.dearnleys.com