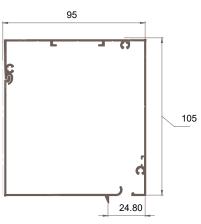

option for angled and horizontal installations
- Twin system with two blinds in one headbox
- Linked operation so one operating mechanism controls a number of blinds
- · Powder coating of hardware to specific RAL/BS colours
- · Zipped side channels to prevent excessive fabric movement

# N10 SPECIFICATION

Room darkening roller blinds to be Astralux 4000 with extruded aluminium headbox and side channels in standard black / white or powder coated to BS/RAL . . . . . . . . \*+ Operation by Crank / Spring / Chain / Motor\*. Fabric to be flame retardant PVC coated fibreglass in colour . . . . . . . . + Supplied and installed by an approved Astralux distributor.

\*Delete as applicable +Insert as applicable

**กรร**Plus

#### **SYSTEM 4000**





# room darkening systems



## Headboxes











## Side Channels

### **Standard Face Fix**



### **Standard Side Fix**



## **Z**ipped



## Hem Bar



# room darkening systems



# Fixing Details

### Headbox - All sizes



#### **Face Fix Side Channel**



#### **Recess Fix Side Channel**



# room darkening systems



## Rooflight System



#### Astralux products are available from:





North West, West Midlands & Wales

Pentel Contracts Limited • 2nd Floor, Lowry Mills, Lees Street, Swinton • Manchester • M27 6DB

t • 0161 872 7642

e • info@pentel-contracts.com www.pentel-contracts.com



#### Rest of UK

**Dearnleys Limited •** Units 1 - 4, Sirdar Business Park, Flanshaw Lane • Wakefield • W.Yorkshire • WF2 9HX

t • 01924 371 791

e • info@dearnleys.com www.dearnleys.com