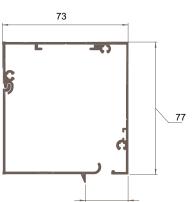

ght option for angled and horizontal installations
- Twin system with two blinds in one headbox
- Linked operation so one operating mechanism controls a number of blinds
- · Powder coating of hardware to specific RAL/BS colours
- · Zipped side channels to prevent excessive fabric movement

# N10 SPECIFICATION

Room darkening roller blinds to be Astralux 4000 with extruded aluminium headbox and side channels in standard black / white or powder coated to BS/RAL . . . . . . . . \*+ Operation by Crank / Spring / Chain / Motor\*. Fabric to be flame retardant PVC coated fibreglass in colour . . . . . . . . + Supplied and installed by an approved Astralux distributor.

\*Delete as applicable +Insert as applicable

**กรร**Plus

#### **SYSTEM 4000**





# room darkening systems



## Headboxes











## Side Channels

### **Standard Face Fix**



### **Standard Side Fix**



## **Z**ipped



## Hem Bar



# room darkening systems



# Fixing Details

### Headbox - All sizes



#### **Face Fix Side Channel**



#### **Recess Fix Side Channel**



# room darkening systems



## Rooflight System



#### Astralux products are available from:





North West, West Midlands & Wales

Pentel Contracts Limited • 2nd Floor, Lowry Mills, Lees Street, Swinton • Manchester • M27 6DB

t • 0161 872 7642

e • info@pentel-contracts.com www.pentel-contracts.com



#### Rest of UK

**Dearnleys Limited •** Units 1 - 4, Sirdar Business Park, Flanshaw Lane • Wakefield • W.Yorkshire • WF2 9HX

t • 01924 371 791

e • info@dearnleys.com www.dearnleys.com