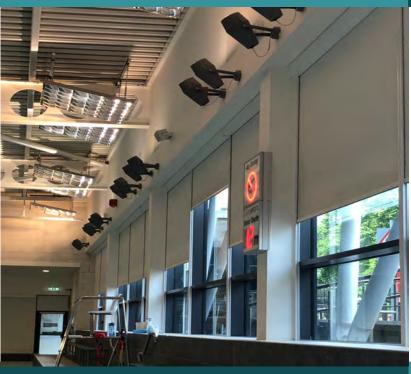

# room darkening system

#### **DESCRIPTION**

These room darkening systems consist of an aluminium barrel onto which the specified black-out fabric is securely fastened.

To achieve a high degree of light exclusion a cassette system is used with a headbox, side channels and an optional bottom channel. The fabric runs within the side channels and if required can be held securely using crossbars or a zip system.

# room darkening systems