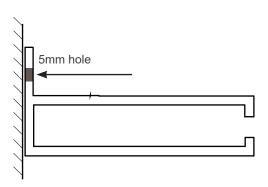

prevent excessive fabric movement

# N10 SPECIFICATION

Room darkening roller blinds to be Astralux 4000 with extruded aluminium headbox and side channels in standard black / white or powder coated to BS/RAL . . . . . . . . \*+ Operation by Crank / Spring / Chain / Motor\*. Fabric to be flame retardant PVC coated fibreglass in colour . . . . . . . . + Supplied and installed by an approved Astralux distributor.

\*Delete as applicable +Insert as applicable

**กรร**Plus

#### **SYSTEM 4000**





# room darkening systems



## Headboxes











## Side Channels

### **Standard Face Fix**



### **Standard Side Fix**



## **Z**ipped



## Hem Bar



# room darkening systems



# Fixing Details

### Headbox - All sizes



#### **Face Fix Side Channel**



#### **Recess Fix Side Channel**



# room darkening systems



## Rooflight System



#### Astralux products are available from:





North West, West Midlands & Wales

Pentel Contracts Limited • 2nd Floor, Lowry Mills, Lees Street, Swinton • Manchester • M27 6DB

t • 0161 872 7642

e • info@pentel-contracts.com www.pentel-contracts.com



#### Rest of UK

**Dearnleys Limited •** Units 1 - 4, Sirdar Business Park, Flanshaw Lane • Wakefield • W.Yorkshire • WF2 9HX

t • 01924 371 791

e • info@dearnleys.com www.dearnleys.com