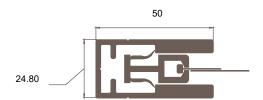

inked operation so one operating mechanism controls a number of blinds
- · Powder coating of hardware to specific RAL/BS colours
- · Zipped side channels to prevent excessive fabric movement

# N10 SPECIFICATION

Room darkening roller blinds to be Astralux 4000 with extruded aluminium headbox and side channels in standard black / white or powder coated to BS/RAL . . . . . . . . \*+ Operation by Crank / Spring / Chain / Motor\*. Fabric to be flame retardant PVC coated fibreglass in colour . . . . . . . . + Supplied and installed by an approved Astralux distributor.

\*Delete as applicable +Insert as applicable

**กรร**Plus

#### **SYSTEM 4000**





# room darkening systems



## Headboxes











## Side Channels

### **Standard Face Fix**



### **Standard Side Fix**



## **Z**ipped



## Hem Bar



# room darkening systems



# Fixing Details

### Headbox - All sizes



#### **Face Fix Side Channel**



#### **Recess Fix Side Channel**



# room darkening systems



## Rooflight System



#### Astralux products are available from:





North West, West Midlands & Wales

Pentel Contracts Limited • 2nd Floor, Lowry Mills, Lees Street, Swinton • Manchester • M27 6DB

t • 0161 872 7642

e • info@pentel-contracts.com www.pentel-contracts.com



#### Rest of UK

**Dearnleys Limited •** Units 1 - 4, Sirdar Business Park, Flanshaw Lane • Wakefield • W.Yorkshire • WF2 9HX

t • 01924 371 791

e • info@dearnleys.com www.dearnleys.com