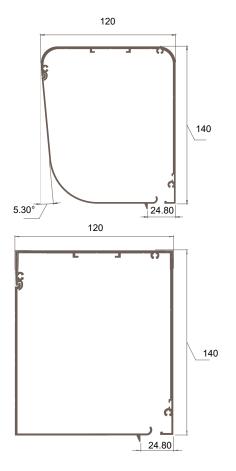

tion for angled and horizontal installations
- Twin system with two blinds in one headbox
- Linked operation so one operating mechanism controls a number of blinds
- · Powder coating of hardware to specific RAL/BS colours
- · Zipped side channels to prevent excessive fabric movement

# N10 SPECIFICATION

Room darkening roller blinds to be Astralux 4000 with extruded aluminium headbox and side channels in standard black / white or powder coated to BS/RAL . . . . . . . . \*+ Operation by Crank / Spring / Chain / Motor\*. Fabric to be flame retardant PVC coated fibreglass in colour . . . . . . . . + Supplied and installed by an approved Astralux distributor.

\*Delete as applicable +Insert as applicable

**กรร**Plus

#### **SYSTEM 4000**





# room darkening systems



## Headboxes











## Side Channels

### **Standard Face Fix**



### **Standard Side Fix**



## **Z**ipped



## Hem Bar



# room darkening systems



# Fixing Details

### Headbox - All sizes



#### **Face Fix Side Channel**



#### **Recess Fix Side Channel**



# room darkening systems



## Rooflight System



#### Astralux products are available from:





North West, West Midlands & Wales

Pentel Contracts Limited • 2nd Floor, Lowry Mills, Lees Street, Swinton • Manchester • M27 6DB

t • 0161 872 7642

e • info@pentel-contracts.com www.pentel-contracts.com



#### Rest of UK

**Dearnleys Limited •** Units 1 - 4, Sirdar Business Park, Flanshaw Lane • Wakefield • W.Yorkshire • WF2 9HX

t • 01924 371 791

e • info@dearnleys.com www.dearnleys.com