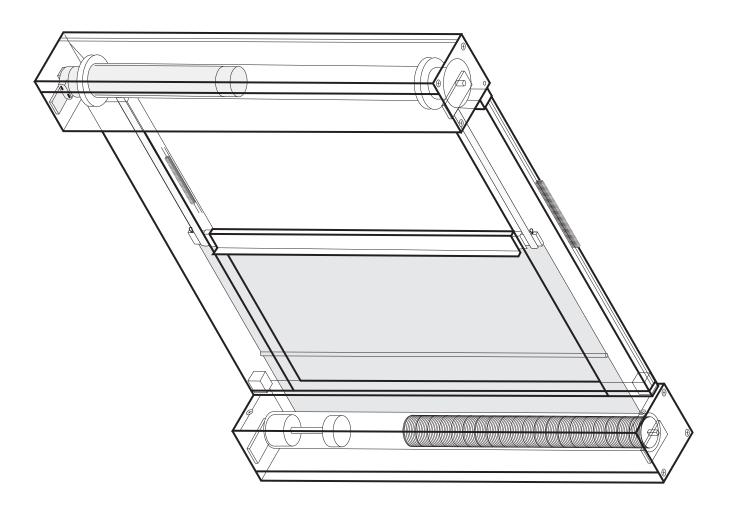

ION

Room darkening roller blinds to be Astralux 4000 with extruded aluminium headbox and side channels in standard black / white or powder coated to BS/RAL . . . . . . . . \*+ Operation by Crank / Spring / Chain / Motor\*. Fabric to be flame retardant PVC coated fibreglass in colour . . . . . . . . + Supplied and installed by an approved Astralux distributor.

\*Delete as applicable +Insert as applicable

**กรร**Plus

#### **SYSTEM 4000**





# room darkening systems



## Headboxes











## Side Channels

### **Standard Face Fix**



### **Standard Side Fix**



## **Z**ipped



## Hem Bar



# room darkening systems



# Fixing Details

### Headbox - All sizes



#### **Face Fix Side Channel**



#### **Recess Fix Side Channel**



# room darkening systems



## Rooflight System



#### Astralux products are available from:





North West, West Midlands & Wales

Pentel Contracts Limited • 2nd Floor, Lowry Mills, Lees Street, Swinton • Manchester • M27 6DB

t • 0161 872 7642

e • info@pentel-contracts.com www.pentel-contracts.com



#### Rest of UK

**Dearnleys Limited •** Units 1 - 4, Sirdar Business Park, Flanshaw Lane • Wakefield • W.Yorkshire • WF2 9HX

t • 01924 371 791

e • info@dearnleys.com www.dearnleys.com