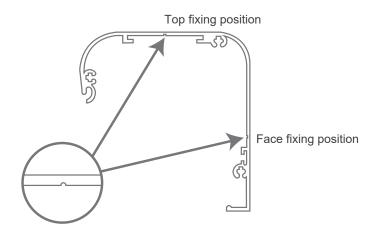

# Fixing Details

#### **Face Fix Side Channel**

#### **Recess Fix Side Channel**