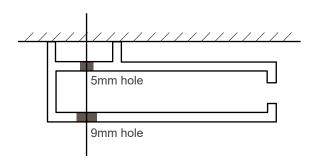

# Fixing Details

### Headbox - All sizes

#### **Face Fix Side Channel**

#### **Recess Fix Side Channel**