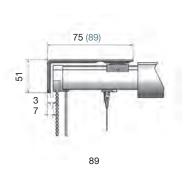

ON**

Vertical louvre blinds to be Astralux 1000 System with extruded aluminium headrail finished in white as standard.

Operation of louvres by mono command wand\* / motorised\* / mono command chain\* / cord and chain\* / crank\*. Fabric to be......+ chosen from the Astralux range, colour to be ......+

Supplied and installed by an approved Astralux distributor.

\*Delete as applicable +Insert as applicable

## SHAPED BLIND OPTIONS



# **BUNCHING OPTIONS**



# MAXIMUM BLIND SIZES



# Astralux 1000 vertical blind system



# **Wand Operation**

# **Cord and Chain Operation**



# **Sealed Bottom Pockets**

# **Bottom Link Chain**





# Astralux 1000 vertical blind system



# BRACKET DIMENSIONS

#### **FACE FIX BRACKETS**



# ADJUSTABLE FACE FIX BRACKETS



### **SIDE FIX BRACKETS**



# SHALLOW FRAME FACE FIX BRACKETS



TOP FIX BRACKETS (SPRING)



# EXTENSION TOP FIX BRACKETS



#### **PELMET BRACKETS**



# Astralux products are available from:





## Rest of UK

Dearnleys Limited • Units 1 - 4, Sirdar Business Park, Flanshaw Lane • Wakefield • W.Yorkshire • WF2 9HX

t • 01924 371 791

e • info@dearnleys.com www.dearnleys.com



North West, West Midlands & Wales
Pentel Contracts Limited • 2nd Floor,
Lowry Mills, Lees Street, Swinton •

Manchester • M27 6DB

t • 0161 872 7642

e • info@pentel-contracts.com www.pentel-contracts.com