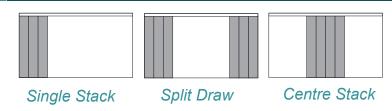

. Child safety devices available.
- Fixed crank option which provides ease of operastion from one side of the blind with a built in slip clutch which offers continuous movement of louvres (tilt and traverse).
- Motorised with low voltage and 240v systems for tilt only or full operation. inherently child safe.



#### **N10 SPECIFICATION**

Vertical louvre blinds to be Astralux 1000 System with extruded aluminium headrail finished in white as standard.

Operation of louvres by mono command wand\* / motorised\* / mono command chain\* / cord and chain\* / crank\*. Fabric to be......+ chosen from the Astralux range, colour to be ......+

Supplied and installed by an approved Astralux distributor.

\*Delete as applicable +Insert as applicable

## SHAPED BLIND OPTIONS



# **BUNCHING OPTIONS**



# MAXIMUM BLIND SIZES



# Astralux 1000 vertical blind system



# **Wand Operation**

# **Cord and Chain Operation**



# **Sealed Bottom Pockets**

# **Bottom Link Chain**





# Astralux 1000 vertical blind system



# BRACKET DIMENSIONS

#### **FACE FIX BRACKETS**



# ADJUSTABLE FACE FIX BRACKETS



### **SIDE FIX BRACKETS**



# SHALLOW FRAME FACE FIX BRACKETS



TOP FIX BRACKETS (SPRING)



# EXTENSION TOP FIX BRACKETS



#### **PELMET BRACKETS**



# Astralux products are available from:





## Rest of UK

Dearnleys Limited • Units 1 - 4, Sirdar Business Park, Flanshaw Lane • Wakefield • W.Yorkshire • WF2 9HX

t • 01924 371 791

e • info@dearnleys.com www.dearnleys.com



North West, West Midlands & Wales
Pentel Contracts Limited • 2nd Floor,
Lowry Mills, Lees Street, Swinton •