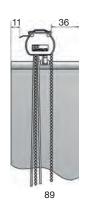

# BRACKET DIMENSIONS

# SHALLOW FRAME FACE FIX BRACKETS

TOP FIX BRACKETS (SPRING)