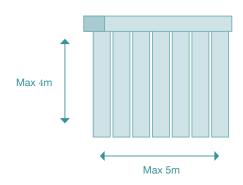

ailable.
- Fixed crank option which provides ease of operastion from one side of the blind with a built in slip clutch which offers continuous movement of louvres (tilt and traverse).
- Motorised with low voltage and 240v systems for tilt only or full operation. inherently child safe.



#### **N10 SPECIFICATION**

Vertical louvre blinds to be Astralux 1000 System with extruded aluminium headrail finished in white as standard.

Operation of louvres by mono command wand\* / motorised\* / mono command chain\* / cord and chain\* / crank\*. Fabric to be......+ chosen from the Astralux range, colour to be ......+

Supplied and installed by an approved Astralux distributor.

\*Delete as applicable +Insert as applicable

## SHAPED BLIND OPTIONS



# **BUNCHING OPTIONS**



# MAXIMUM BLIND SIZES



# Astralux 1000 vertical blind system



# **Wand Operation**

# **Cord and Chain Operation**



# **Sealed Bottom Pockets**

# **Bottom Link Chain**





# Astralux 1000 vertical blind system



# BRACKET DIMENSIONS

#### **FACE FIX BRACKETS**



# ADJUSTABLE FACE FIX BRACKETS



### **SIDE FIX BRACKETS**



# SHALLOW FRAME FACE FIX BRACKETS



TOP FIX BRACKETS (SPRING)



# EXTENSION TOP FIX BRACKETS



#### **PELMET BRACKETS**



# Astralux products are available from:





## Rest of UK

Dearnleys Limited • Units 1 - 4, Sirdar Business Park, Flanshaw Lane • Wakefield • W.Yorkshire • WF2 9HX

t • 01924 371 791

e • info@dearnleys.com www.dearnleys.com



North West, West Midlands & Wales
Pentel Contracts Limited • 2nd Floor,
Lowry Mills, Lees Street, Swinton •

Manchester • M27 6DB

t