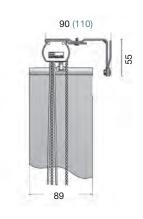

tion of louvres by mono command wand\* / motorised\* / mono command chain\* / cord and chain\* / crank\*. Fabric to be......+ chosen from the Astralux range, colour to be ......+

Supplied and installed by an approved Astralux distributor.

\*Delete as applicable +Insert as applicable

## SHAPED BLIND OPTIONS



# **BUNCHING OPTIONS**



# MAXIMUM BLIND SIZES



# Astralux 1000 vertical blind system



# **Wand Operation**

# **Cord and Chain Operation**



# **Sealed Bottom Pockets**

# **Bottom Link Chain**





# Astralux 1000 vertical blind system



# BRACKET DIMENSIONS

#### **FACE FIX BRACKETS**



# ADJUSTABLE FACE FIX BRACKETS



### **SIDE FIX BRACKETS**



# SHALLOW FRAME FACE FIX BRACKETS



TOP FIX BRACKETS (SPRING)



# EXTENSION TOP FIX BRACKETS



#### **PELMET BRACKETS**



# Astralux products are available from:





## Rest of UK

Dearnleys Limited • Units 1 - 4, Sirdar Business Park, Flanshaw Lane • Wakefield • W.Yorkshire • WF2 9HX

t • 01924 371 791

e • info@dearnleys.com www.dearnleys.com



North West, West Midlands & Wales
Pentel Contracts Limited • 2nd Floor,
Lowry Mills, Lees Street, Swinton •

Manchester • M27 6DB

t • 0161 872 7642

e • info@pentel-contracts.com www.pentel-contracts.com