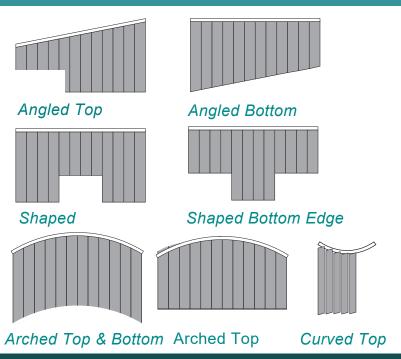

us chain tilts the louvres. Child safety devices available.
- Fixed crank option which provides ease of operastion from one side of the blind with a built in slip clutch which offers continuous movement of louvres (tilt and traverse).
- Motorised with low voltage and 240v systems for tilt only or full operation. inherently child safe.



#### **N10 SPECIFICATION**

Vertical louvre blinds to be Astralux 1000 System with extruded aluminium headrail finished in white as standard.

Operation of louvres by mono command wand\* / motorised\* / mono command chain\* / cord and chain\* / crank\*. Fabric to be......+ chosen from the Astralux range, colour to be ......+

Supplied and installed by an approved Astralux distributor.

\*Delete as applicable +Insert as applicable

## SHAPED BLIND OPTIONS



# **BUNCHING OPTIONS**



# MAXIMUM BLIND SIZES



# Astralux 1000 vertical blind system



# **Wand Operation**

# **Cord and Chain Operation**



# **Sealed Bottom Pockets**

# **Bottom Link Chain**





# Astralux 1000 vertical blind system



# BRACKET DIMENSIONS

#### **FACE FIX BRACKETS**



# ADJUSTABLE FACE FIX BRACKETS



### **SIDE FIX BRACKETS**



# SHALLOW FRAME FACE FIX BRACKETS



TOP FIX BRACKETS (SPRING)



# EXTENSION TOP FIX BRACKETS



#### **PELMET BRACKETS**



# Astralux products are available from:





## Rest of UK

Dearnleys Limited • Units 1 - 4, Sirdar Business Park, Flanshaw Lane • Wakefield • W.Yorkshire • WF2 9HX

t • 01924 371 791

e • info@dearnleys.com www.dearnleys.com



North West, West Midlands & Wales
Pentel Contracts Limited • 2nd Floor,
Lowry Mil