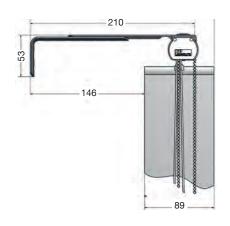

fe.



#### **N10 SPECIFICATION**

Vertical louvre blinds to be Astralux 1000 System with extruded aluminium headrail finished in white as standard.

Operation of louvres by mono command wand\* / motorised\* / mono command chain\* / cord and chain\* / crank\*. Fabric to be......+ chosen from the Astralux range, colour to be ......+

Supplied and installed by an approved Astralux distributor.

\*Delete as applicable +Insert as applicable

## SHAPED BLIND OPTIONS



# **BUNCHING OPTIONS**



# MAXIMUM BLIND SIZES



# Astralux 1000 vertical blind system



# **Wand Operation**

# **Cord and Chain Operation**



# **Sealed Bottom Pockets**

# **Bottom Link Chain**





# Astralux 1000 vertical blind system



# BRACKET DIMENSIONS

#### **FACE FIX BRACKETS**



# ADJUSTABLE FACE FIX BRACKETS



### **SIDE FIX BRACKETS**



# SHALLOW FRAME FACE FIX BRACKETS



TOP FIX BRACKETS (SPRING)



# EXTENSION TOP FIX BRACKETS



#### **PELMET BRACKETS**



# Astralux products are available from:





## Rest of UK

Dearnleys Limited • Units 1 - 4, Sirdar Business Park, Flanshaw Lane • Wakefield • W.Yorkshire • WF2 9HX

t • 01924 371 791

e • info@dearnleys.com www.dearnleys.com



North West, West Midlands & Wales
Pentel Contracts Limited • 2nd Floor,
Lowry Mills, Lees Street, Swinton •

Manchester • M27 6DB

t • 0161 872 7642

e • info@pentel-contracts.com www.pentel-contracts.com