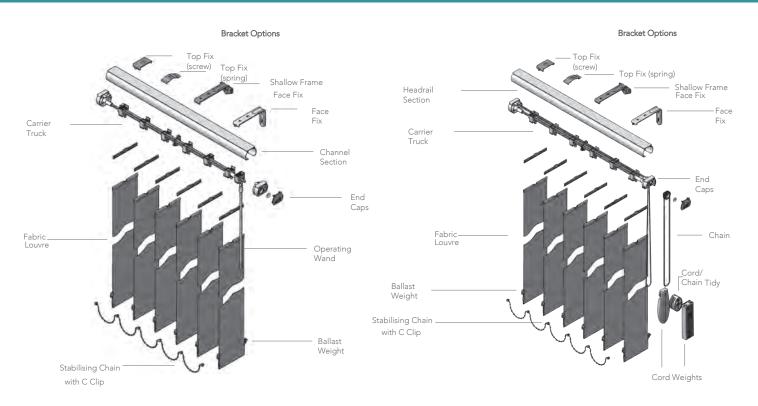

built in slip clutch which offers continuous movement of louvres (tilt and traverse).
- Motorised with low voltage and 240v systems for tilt only or full operation. inherently child safe.



#### **N10 SPECIFICATION**

Vertical louvre blinds to be Astralux 1000 System with extruded aluminium headrail finished in white as standard.

Operation of louvres by mono command wand\* / motorised\* / mono command chain\* / cord and chain\* / crank\*. Fabric to be......+ chosen from the Astralux range, colour to be ......+

Supplied and installed by an approved Astralux distributor.

\*Delete as applicable +Insert as applicable

## SHAPED BLIND OPTIONS



# **BUNCHING OPTIONS**



# MAXIMUM BLIND SIZES



# Astralux 1000 vertical blind system



# **Wand Operation**

# **Cord and Chain Operation**



# **Sealed Bottom Pockets**

# **Bottom Link Chain**





# Astralux 1000 vertical blind system



# BRACKET DIMENSIONS

#### **FACE FIX BRACKETS**



# ADJUSTABLE FACE FIX BRACKETS



### **SIDE FIX BRACKETS**



# SHALLOW FRAME FACE FIX BRACKETS



TOP FIX BRACKETS (SPRING)



# EXTENSION TOP FIX BRACKETS



#### **PELMET BRACKETS**



# Astralux products are available from:





## Rest of UK

Dearnleys Limited • Units 1 - 4, Sirdar Business Park, Flanshaw Lane • Wakefield • W.Yorkshire • WF2 9HX

t • 01924 371 791

e • info@dearnleys.com www.dearnleys.com



North West, West Midlands & Wales
Pentel Contracts Limited • 2nd Floor,
Lowry Mills, Lees Street, Swinton •

Manchester • M27 6DB

t • 0161 872 7642

e • info@pentel-contracts.com www.pentel-contracts.com