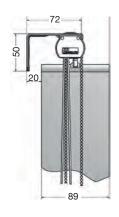

ull operation. inherently child safe.



#### **N10 SPECIFICATION**

Vertical louvre blinds to be Astralux 1000 System with extruded aluminium headrail finished in white as standard.

Operation of louvres by mono command wand\* / motorised\* / mono command chain\* / cord and chain\* / crank\*. Fabric to be......+ chosen from the Astralux range, colour to be ......+

Supplied and installed by an approved Astralux distributor.

\*Delete as applicable +Insert as applicable

## SHAPED BLIND OPTIONS



# **BUNCHING OPTIONS**



# MAXIMUM BLIND SIZES



# Astralux 1000 vertical blind system



# **Wand Operation**

# **Cord and Chain Operation**



# **Sealed Bottom Pockets**

# **Bottom Link Chain**





# Astralux 1000 vertical blind system



# BRACKET DIMENSIONS

#### **FACE FIX BRACKETS**



# ADJUSTABLE FACE FIX BRACKETS



### **SIDE FIX BRACKETS**



# SHALLOW FRAME FACE FIX BRACKETS



TOP FIX BRACKETS (SPRING)



# EXTENSION TOP FIX BRACKETS



#### **PELMET BRACKETS**



# Astralux products are available from:





## Rest of UK

Dearnleys Limited • Units 1 - 4, Sirdar Business Park, Flanshaw Lane • Wakefield • W.Yorkshire • WF2 9HX

t • 01924 371 791

e • info@dearnleys.com www.dearnleys.com



North West, West Midlands & Wales
Pentel Contracts Limited • 2nd Floor,
Lowry Mills, Lees Street, Swinton •

Manchester • M27 6DB

t • 0161 872 7642

e • info@pentel-contracts.com www.pentel-contracts.com