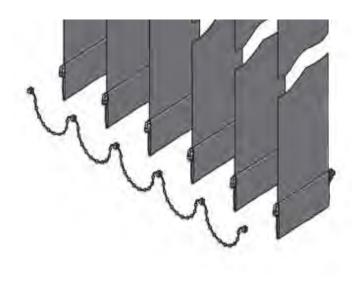

louvres (tilt and traverse).
- Motorised with low voltage and 240v systems for tilt only or full operation. inherently child safe.



#### **N10 SPECIFICATION**

Vertical louvre blinds to be Astralux 1000 System with extruded aluminium headrail finished in white as standard.

Operation of louvres by mono command wand\* / motorised\* / mono command chain\* / cord and chain\* / crank\*. Fabric to be......+ chosen from the Astralux range, colour to be ......+

Supplied and installed by an approved Astralux distributor.

\*Delete as applicable +Insert as applicable

## SHAPED BLIND OPTIONS



# **BUNCHING OPTIONS**



# MAXIMUM BLIND SIZES



# Astralux 1000 vertical blind system



# **Wand Operation**

# **Cord and Chain Operation**



# **Sealed Bottom Pockets**

# **Bottom Link Chain**





# Astralux 1000 vertical blind system



# BRACKET DIMENSIONS

#### **FACE FIX BRACKETS**



# ADJUSTABLE FACE FIX BRACKETS



### **SIDE FIX BRACKETS**



# SHALLOW FRAME FACE FIX BRACKETS



TOP FIX BRACKETS (SPRING)



# EXTENSION TOP FIX BRACKETS



#### **PELMET BRACKETS**



# Astralux products are available from:





## Rest of UK

Dearnleys Limited • Units 1 - 4, Sirdar Business Park, Flanshaw Lane • Wakefield • W.Yorkshire • WF2 9HX

t • 01924 371 791

e • info@dearnleys.com www.dearnleys.com



North West, West Midlands & Wales
Pentel Contracts Limited • 2nd Floor,
Lowry Mills, Lees Street, Swinton •

Manchester • M27 6DB

t • 0161 872 7642

e • info@pentel-contracts.com www.pentel-contracts.com