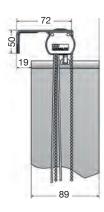

tralux 1000 System with extruded aluminium headrail finished in white as standard.

Operation of louvres by mono command wand\* / motorised\* / mono command chain\* / cord and chain\* / crank\*. Fabric to be......+ chosen from the Astralux range, colour to be ......+

Supplied and installed by an approved Astralux distributor.

\*Delete as applicable +Insert as applicable

## SHAPED BLIND OPTIONS



# **BUNCHING OPTIONS**



# MAXIMUM BLIND SIZES



# Astralux 1000 vertical blind system



# **Wand Operation**

# **Cord and Chain Operation**



# **Sealed Bottom Pockets**

# **Bottom Link Chain**





# Astralux 1000 vertical blind system



# BRACKET DIMENSIONS

#### **FACE FIX BRACKETS**



# ADJUSTABLE FACE FIX BRACKETS



### **SIDE FIX BRACKETS**



# SHALLOW FRAME FACE FIX BRACKETS



TOP FIX BRACKETS (SPRING)



# EXTENSION TOP FIX BRACKETS



#### **PELMET BRACKETS**



# Astralux products are available from:





## Rest of UK

Dearnleys Limited • Units 1 - 4, Sirdar Business Park, Flanshaw Lane • Wakefield • W.Yorkshire • WF2 9HX

t • 01924 371 791

e • info@dearnleys.com www.dearnleys.com



North West, West Midlands & Wales
Pentel Contracts Limited • 2nd Floor,
Lowry Mills, Lees Street, Swinton •

Manchester • M27 6DB

t • 0161 872 7642

e • info@pentel-contracts.com www.pentel-contracts.com