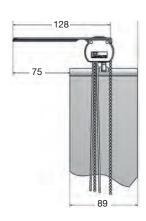

in white as standard.

Operation of louvres by mono command wand\* / motorised\* / mono command chain\* / cord and chain\* / crank\*. Fabric to be......+ chosen from the Astralux range, colour to be ......+

Supplied and installed by an approved Astralux distributor.

\*Delete as applicable +Insert as applicable

## SHAPED BLIND OPTIONS



# **BUNCHING OPTIONS**



# MAXIMUM BLIND SIZES



# Astralux 1000 vertical blind system



# **Wand Operation**

# **Cord and Chain Operation**



# **Sealed Bottom Pockets**

# **Bottom Link Chain**





# Astralux 1000 vertical blind system



# BRACKET DIMENSIONS

#### **FACE FIX BRACKETS**



# ADJUSTABLE FACE FIX BRACKETS



### **SIDE FIX BRACKETS**



# SHALLOW FRAME FACE FIX BRACKETS



TOP FIX BRACKETS (SPRING)



# EXTENSION TOP FIX BRACKETS



#### **PELMET BRACKETS**



# Astralux products are available from:





## Rest of UK

Dearnleys Limited • Units 1 - 4, Sirdar Business Park, Flanshaw Lane • Wakefield • W.Yorkshire • WF2 9HX

t • 01924 371 791

e • info@dearnleys.com www.dearnleys.com



North West, West Midlands & Wales
Pentel Contracts Limited • 2nd Floor,
Lowry Mills, Lees Street, Swinton •

Manchester • M27 6DB

t • 0161 872 7642

e • info@pentel-contracts.com www.pentel-contracts.com