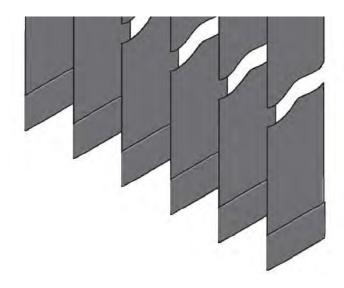

f louvres (tilt and traverse).
- Motorised with low voltage and 240v systems for tilt only or full operation. inherently child safe.



#### **N10 SPECIFICATION**

Vertical louvre blinds to be Astralux 1000 System with extruded aluminium headrail finished in white as standard.

Operation of louvres by mono command wand\* / motorised\* / mono command chain\* / cord and chain\* / crank\*. Fabric to be......+ chosen from the Astralux range, colour to be ......+

Supplied and installed by an approved Astralux distributor.

\*Delete as applicable +Insert as applicable

## SHAPED BLIND OPTIONS



# **BUNCHING OPTIONS**



# MAXIMUM BLIND SIZES



# Astralux 1000 vertical blind system



# **Wand Operation**

# **Cord and Chain Operation**



# **Sealed Bottom Pockets**

# **Bottom Link Chain**





# Astralux 1000 vertical blind system



# BRACKET DIMENSIONS

#### **FACE FIX BRACKETS**



# ADJUSTABLE FACE FIX BRACKETS



### **SIDE FIX BRACKETS**



# SHALLOW FRAME FACE FIX BRACKETS



TOP FIX BRACKETS (SPRING)



# EXTENSION TOP FIX BRACKETS



#### **PELMET BRACKETS**



# Astralux products are available from:





## Rest of UK

Dearnleys Limited • Units 1 - 4, Sirdar Business Park, Flanshaw Lane • Wakefield • W.Yorkshire • WF2 9HX

t • 01924 371 791

e • info@dearnleys.com www.dearnleys.com



North West, West Midlands & Wales
Pentel Contracts Limited • 2nd Floor,
Lowry Mills, Lees Street, Swinton •

Manchester • M27 6DB

t • 0161 872 7642

e • info@pentel-contracts.com www.pentel-contracts.com