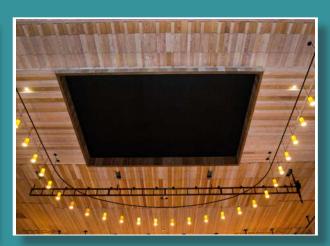

#### **DIMENSIONS**

The Astralux 4000 room darkening blind system can be used for any glazing from standard windows through to large glazed areas and curtain walling.

Max 10m Max 49m²

Max 49m²

Max 6m

OTHER ASTRALUX SYSTEMS