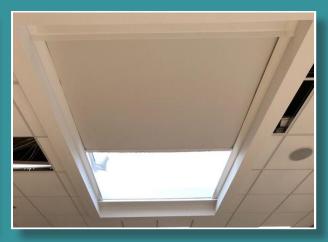

#### **PRODUCT OPTIONS**

- Heavy duty side channels for where excessive fabric movement could occur
- Rooflight option for angled and horizontal installations
- Twin system with two blinds in one headbox
- Linked operation so one operating mechanism controls a number of blinds
- Powder coating of hardware to specific RAL/BS colours
- Zipped side channels to prevent excessive fabric movement

Heavy duty side channels

Rooflight option for angled and horizontal applications

Chain tension device