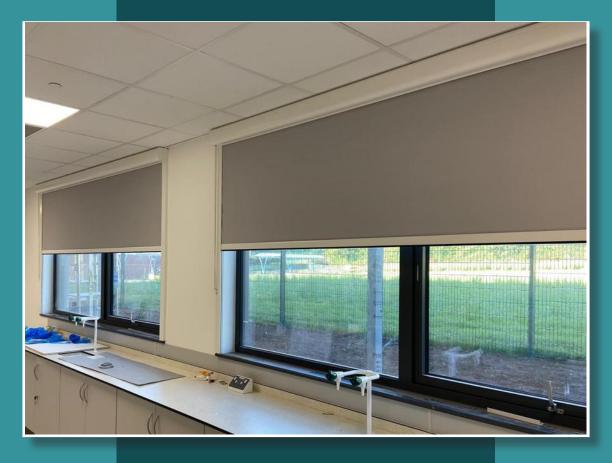

# 4000

room darkening systems

**Control light Save energy Preserve view** 

www.astraluxsystems.com

1

The Astralux 4000 room darkening system is available in an extensive range of options to suit virtually any application where total light control is required. As with all Astralux products the systems are designed for use in commercial, education, healthcare and leisure environments providing ease of operation, low maintenance and durability.

#### **DESCRIPTION**

These room darkening systems consist of an aluminium barrel onto which the specified black-out fabric is securely fastened. To achieve a high degree of light exclusion a cassette system is used with a headbox, side channels and an optional bottom channel. The fabric runs within the side channels and if required can be held securely using the bottom channel or a zip system.