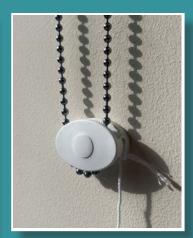

#### **CONTROL OPTIONS**

- Side chain, where the blind is raised or lowered by a continuous chain located on one side of the blind
- Spring operation, for smaller blinds
- Gearbox operation, with fixed or removable handle to prevent unauthorised use
- Motorised, where a blind can be hard wired, radio controlled or linked to a BMS systems

Side chain operation

Gearbox operation

Motorised