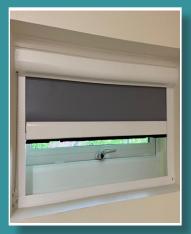

# 4000

room darkening systems

**Control light Save energy Preserve view** 

www.astraluxsystems.com

1

The Astralux 4000 room darkening system is available in an extensive range of options to suit virtually any application where total light control is required. As with all Astralux products the systems are designed for use in commercial, education, healthcare and leisure environments providing ease of operation, low maintenance and durability.

#### **DESCRIPTION**

These room darkening systems consist of an aluminium barrel onto which the specified black-out fabric is securely fastened. To achieve a high degree of light exclusion a cassette system is used with a headbox, side channels and an optional bottom channel. The fabric runs within the side channels and if required can be held securely using the bottom channel or a zip system.