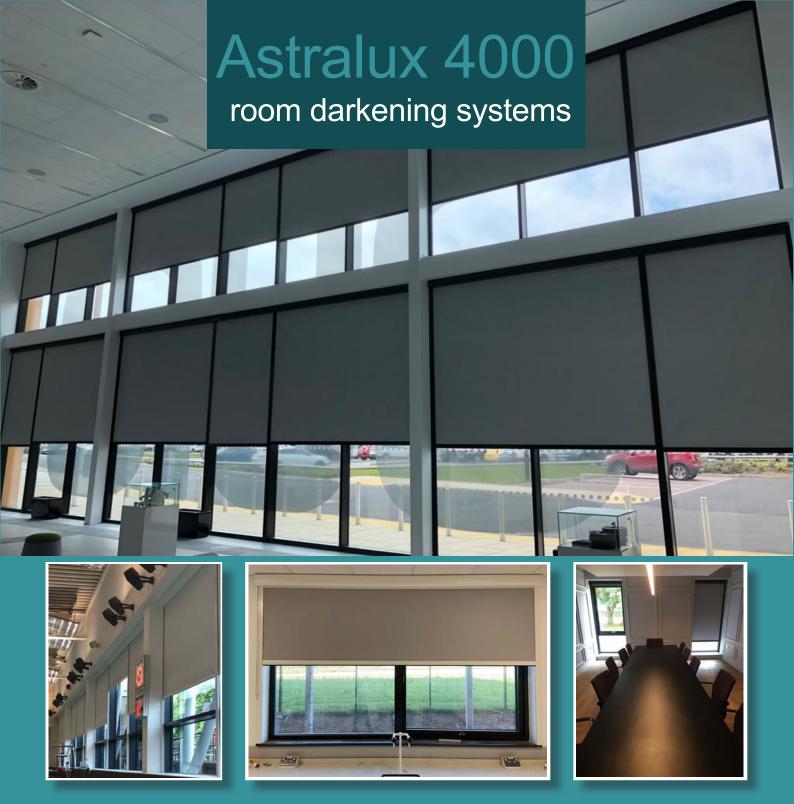

# 4000

room darkening systems

**Control light Save energy Preserve view** 

www.astraluxsystems.com

1

The Astralux 4000 room darkening system is available in an extensive range of options to suit virtually any application where total light control is required. As with all Astralux products the systems are designed for use in commercial, education, healthcare and leisure environments providing ease of operation, low maintenance and durability.

#### **DESCRIPTION**

These room darkening systems consist of an aluminium barrel onto which the specified black-out fabric is securely fastened. To achieve a high degree of light exclusion a cassette system is used with a headbox, side channels and an optional bottom channel. The fabric runs within the side channels and if required can be held securely using the bottom channel or a zip system.

## room darkening systems

The Astralux 4000 room darkening system is available in a range of flame retardant 100% black-out fabrics including:

- Anti-microbial
- Energy saving