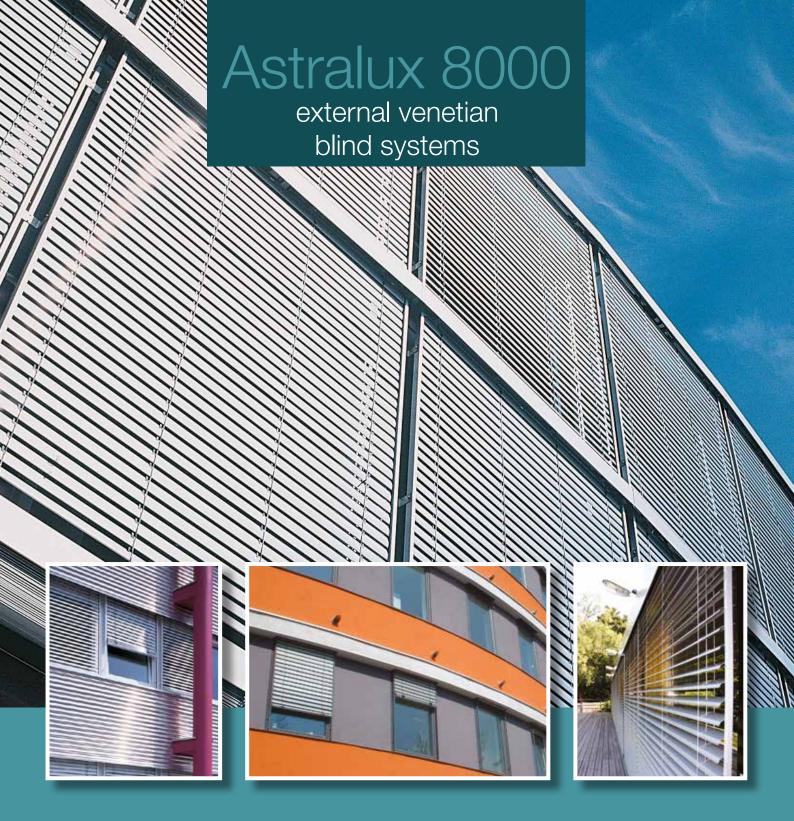

# Astralux 8000

## external venetian blind systems

The Astralux 8000 external venetian blind systems are available in a range of different slat widths, colours and finishes:

- 50mm flexible aluminium
- 60mm rollformed aluminium