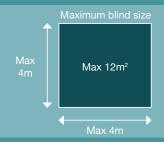

#### **DIMENSIONS**

The flexibility of the Astralux 8000 external venetian blind system can be used with any glazing from standard windows through to large glazed areas and curtain walling.