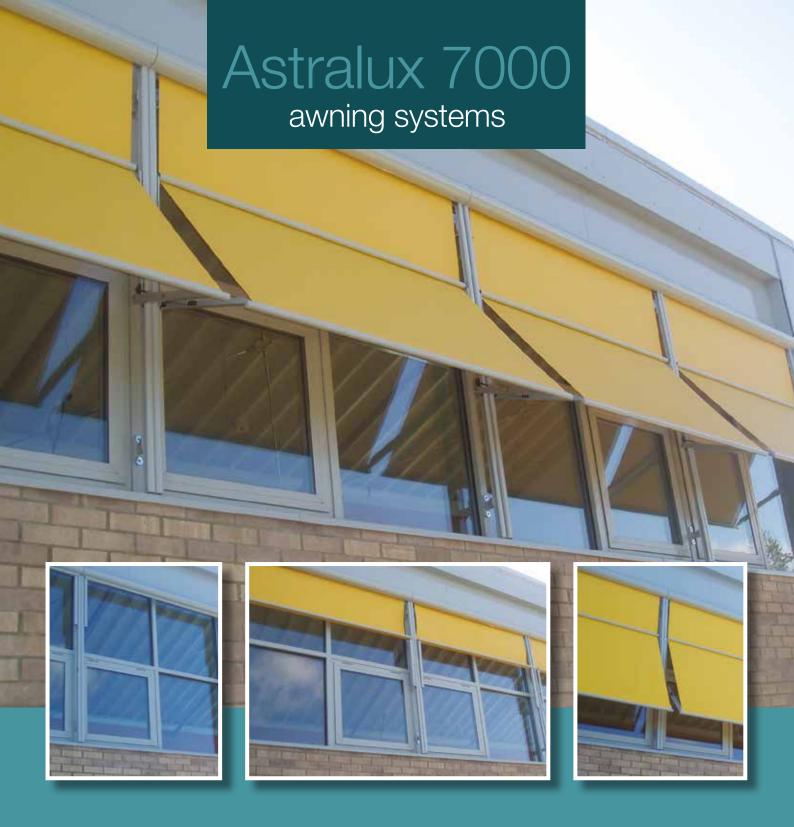

# awning systems

**Control light • Save energy • Preserve view** 

www.astraluxsystems.com

The Astralux 7000 awning systems are suitable for all types of horizontal, vertical, sloping and angled glazing. As with all Astralux products the systems are designed for use in commercial and public environments providing ease of operation, low maintenance and durability.

#### **DESCRIPTION**

These awning systems typically consist of extruded aluminium hardware, stainless steel fittings and durable acrylic fabrics. Operation is usually via a concealed motor and operated by radio control but manual operation is also available for accessible installations.

## Astralux 7000

### awning systems

The Astralux 7000 awning systems are available in a range of different fabrics:

- Black-out
- Dim-out acrylic

- Transluscent acrylic
- Screen