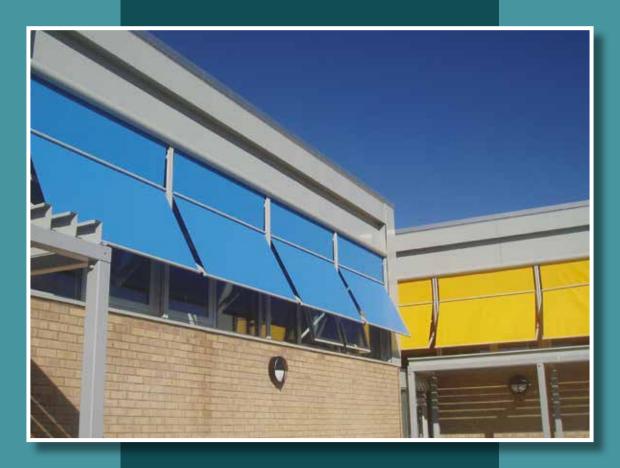

# awning systems

**Control light • Save energy • Preserve view** 

www.astraluxsystems.com

The Astralux 7000 awning systems are suitable for all types of horizontal, vertical, sloping and angled glazing. As with all Astralux products the systems are designed for use in commercial and public environments providing ease of operation, low maintenance and durability.

#### **DESCRIPTION**

These awning systems typically consist of extruded aluminium hardware, stainless steel fittings and durable acrylic fabrics. Operation is usually via a concealed motor and operated by radio control but manual operation is also available for accessible installations.

### awning systems

The Astralux 7000 awning systems are available in a range of different fabrics:

- Black-out
- Dim-out acrylic

- Transluscent acrylic
- Screen